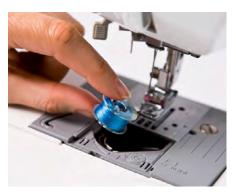

Quick set bobbin

Easy Threading System

Stitch length and width control

For more information, see our authorised resellers or visit www.brother.com.sg