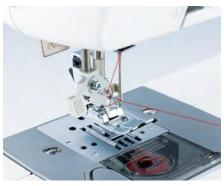

Quick set bobbin

Easy Threading System

Stitch length and width control

For more information, see our authorised resellers or visit www.brother.com.sg