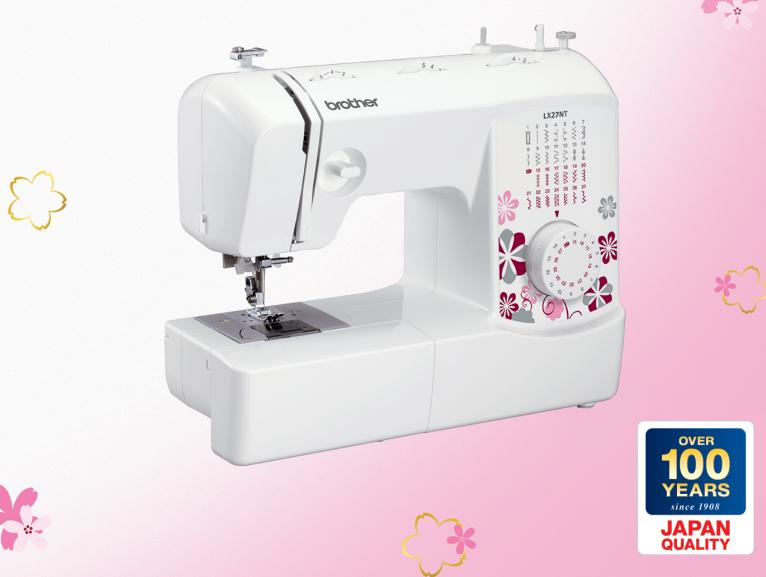

## LX27NT Portable Free Arm Sewing machines

Traditional metal chassis sewing machines featuring a wide range of stitches ideal for dressmaking and home furnishing.

| Features at a glance     | LX27NT |
|--------------------------|--------|
| Built-in stitches        | 27     |
| Built-in needle threader | 1      |
| Quick set bobbin         | 1      |
| LED light                | 1      |
| Stitch length control    | 1      |
| Stitch width control     | 1      |
| Buttonhole               | 1 step |
| Drop feed                | ×      |
| Free arm                 | 1      |
| Maximum stitch width     | 5mm    |
| Maximum stitch length    | 4mm    |
| Instructional DVD        | 1      |