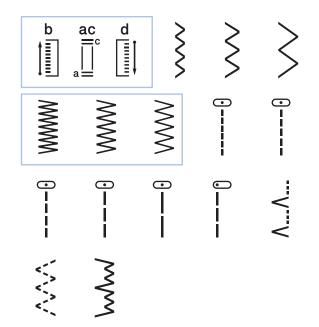

#### Built-in stitch selections

#### JA1450NT 14 Stitches

LED lighting for easy viewing

Whats in the box:

Foot controller

Bobbin (×4) (One is on machine)

www.brother.com