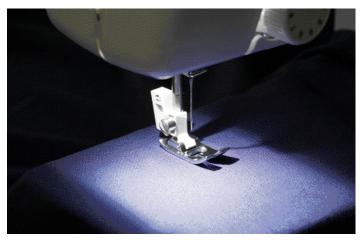

## JA1450NT Sewing Machine

Compact and easy to use sewing and mending machine. Featuring a wide range of stitches and free arm conversion.

- 14 built-in stitches
- 4-step buttonhole
- Top load bobbin
- LED sewing light
- Instructional DVD
- Auto threading system
- Twin needle sewing

#### JA1450NT 14 Stitches

LED lighting for easy viewing

Whats in the box:

Foot controller

Bobbin (×4) (One is on machine)

www.brother.com