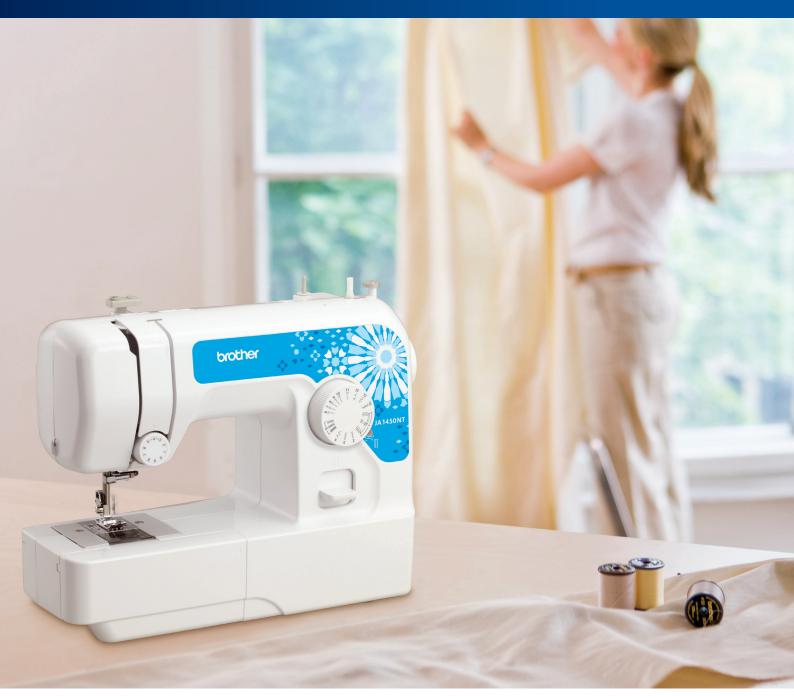

## JA1450NT Sewing Machine

Compact and easy to use sewing and mending machine. Featuring a wide range of stitches and free arm conversion.

- 14 built-in stitches
- 4-step buttonhole
- Top load bobbin
- LED sewing light
- Instructional DVD
- Auto threading system
- Twin needle sewing