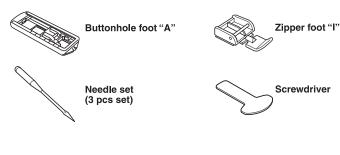

#### JA1450NT 14 Stitches

LED lighting for easy viewing

Whats in the box:

Foot controller

Bobbin (×4) (One is on machine)

www.brother.com