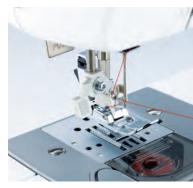

## AS2730S Portable Free Arm Sewing machines

Traditional metal chassis sewing machines featuring a wide range of stitches ideal for dressmaking and home furnishing.

**Built-in Needle Threader** 

**Quick Set Bobbin** 

## Built-in stitch selections

Stitch length and width control

Wide range of optional accessories available including quilting feet, etc. See your dealer or visit www.brother.com for details.

Contact:

Quick set bobbin