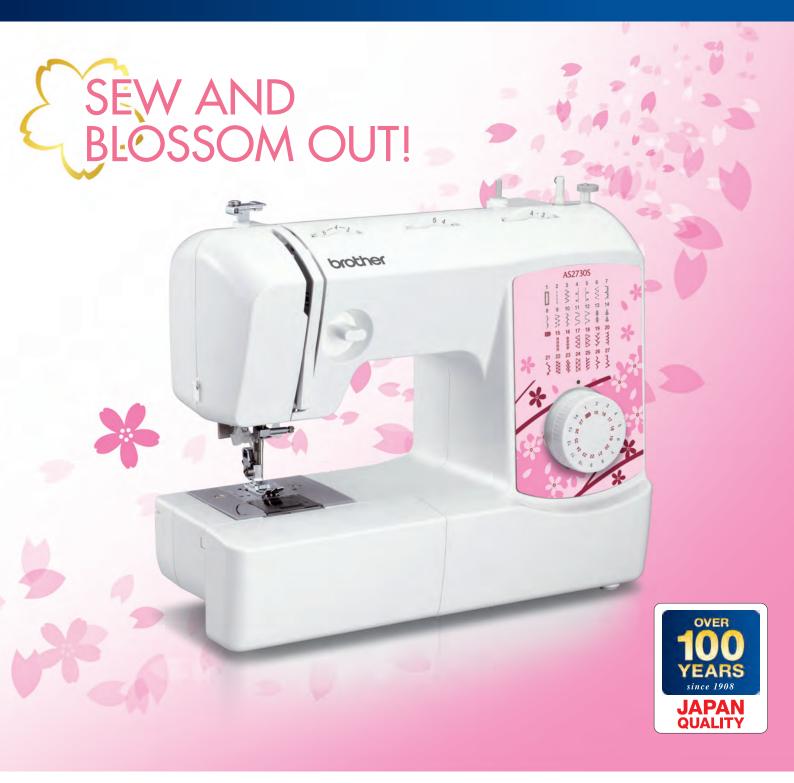

## AS2730S Portable Free Arm Sewing machines

Traditional metal chassis sewing machines featuring a wide range of stitches ideal for dressmaking and home furnishing.

**Built-in Needle Threader** 

**Quick Set Bobbin** 

1-Step Buttonhole

27 Built-in Stitches

| Features at a glance     | AS2730S |
|--------------------------|---------|
| Built-in stitches        | 27      |
| Built-in needle threader | ✓       |
| Quick set bobbin         | ✓       |
| LED light                | ✓       |
| Stitch length control    | ✓       |
| Stitch width control     | ✓       |
| Buttonhole               | 1 step  |
| Drop feed                | X       |
| Free arm                 | ✓       |
| Maximum stitch width     | 5mm     |
| Maximum stitch length    | 4mm     |
| Instructional DVD        | ✓       |
|                          |         |

## Built-in stitch selections

Stitch length and width control

Wide range of optional accessories available including quilting feet, etc. See your dealer or visit www.brother.com for details.

Contact:

Quick set bobbin