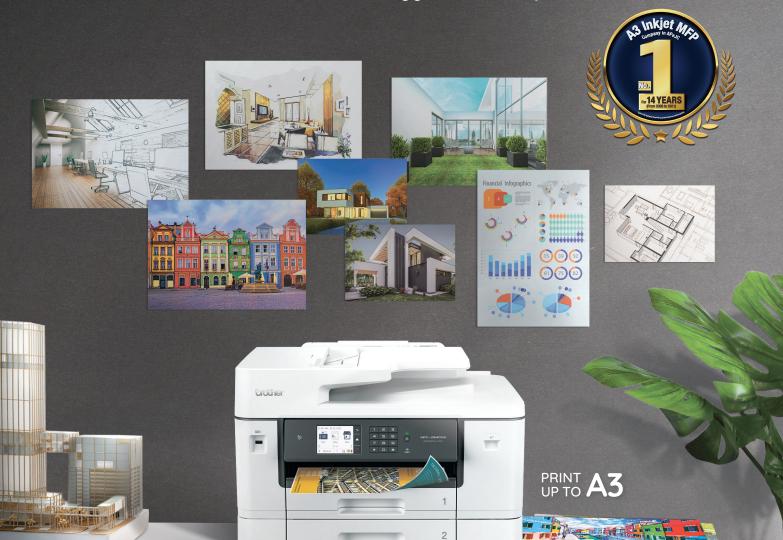

# A BIGGER CANVAS OF CREATIVITY

The Multi-Function Centre that delivers all your details.

Think big, be adventurous and productive. Ideas come and go, have the freedom to express them in bigger media sizes, in larger volume and at a fraction of the cost.

# **WIDE MEDIA SIZES**

Leave behind cramped spreadsheets, documents and indistinct photos. With A3<sup>+</sup> and long paper support, present your work without loosing the details. Whether you are printing large format or small documents, the new Brother Inkjet series ensures your ideas are illustrated brilliantly.

# **FASTEST** IN ITS CLASS\*

With an impressive First Print Out Time (FPOT) of 4.4 seconds^, 28ipm for black and 28ipm for colour, the new inkjet series ensures that you spend less time waiting for prints, and more time crafting your ideas.