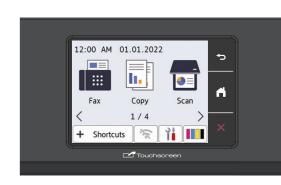

#### **FUNCTIONALITY** AT A TAP

Navigate print jobs and printer functions effortlessly with the 3.5" colour LCD touchscreen<sup>†</sup>. With built-in Ethernet and wireless capabilities, connect all your devices to one MFC for extra convenience.