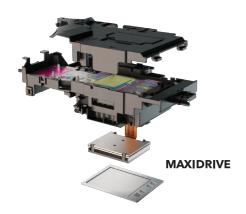

## THE NEXT GENERATION IN PRINT

**MAXIDRIVE** - Brother's patented print chip uses a unique dual transformational piezoelectric system that emits ink at high-power. This greatly enhanced print quality, boost print speed and make machine life more durable.