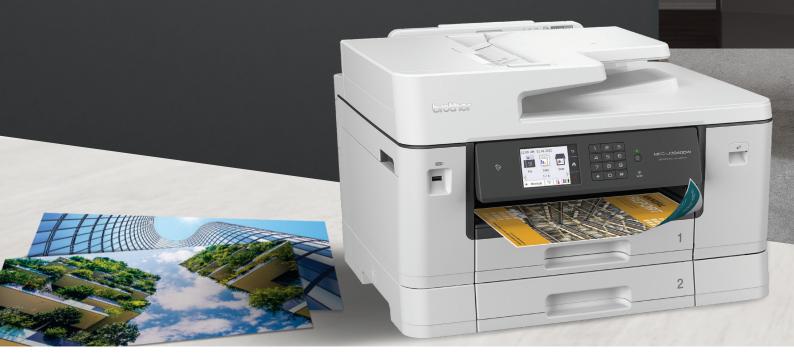

# Versatile. Compact. Functional.

The Printer for Bigger Creativity

INKJET MULTI-FUNCTION CENTRE SERIES

# A BIGGER CANVAS OF CREATIVITY

The Multi-Function Centre that delivers all your details.

Think big, be adventurous and productive. Ideas come and go, have the freedom to express them in bigger media sizes, in larger volume and at a fraction of the cost.

# **WIDE MEDIA SIZES**

Leave behind cramped spreadsheets, documents and indistinct photos. With A3<sup>+</sup> and long paper support, present your work without loosing the details. Whether you are printing large format or small documents, the new Brother Inkjet series ensures your ideas are illustrated brilliantly.

#### **HIGH CAPACITY TRAYS**

Versatile paper handling increases productivity. Two paper trays with 500 sheets combined capacity help minimize refills. The trays accept up to A3 paper size to minimize switching between A4 and A3 papers. In addition, the multi-purpose tray holds up to and extra 100 sheets<sup>†</sup> of multiple paper types, allowing printing on envelopes, cardstock and other media for diverse printing needs.