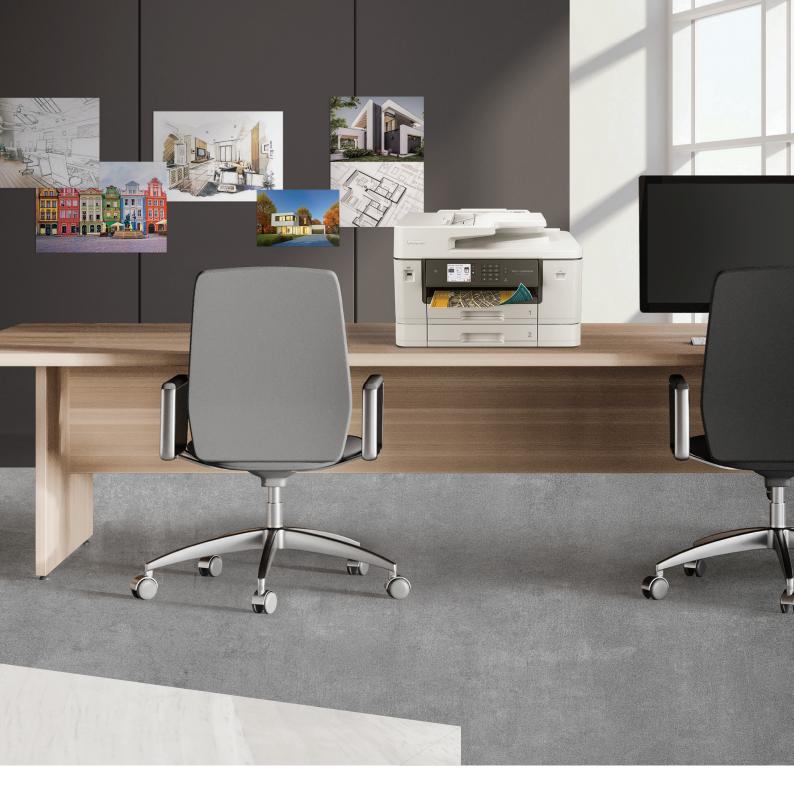

# A BIGGER CANVAS OF CREATIVITY

The Multi-Function Centre that delivers all your details.

Think big, be adventurous and productive. Ideas come and go, have the freedom to express them in bigger media sizes, in larger volume and at a fraction of the cost.

# **WIDE MEDIA SIZES**

Leave behind cramped spreadsheets, documents and indistinct photos. With A3<sup>+</sup> and long paper support, present your work without loosing the details. Whether you are printing large format or small documents, the new Brother Inkjet series ensures your ideas are illustrated brilliantly.

# **VIVID PROFESSIONAL PRINTS**

Great ideas materialise with quality prints. The new fast-drying pigment-based ink delivers superior print quality with high black density and true-to-life colours, ensuring each copy stays crisp, sharp and vivid.