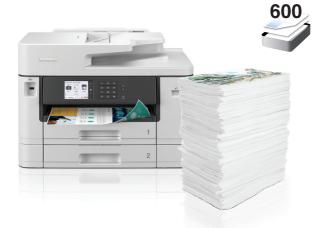

# HIGH VOLUME RE-IMAGINED

Experience the versatile print formats with volumes at an incredibly cost efficient yield. With Brother's high-yield InkBenefit cartridges, get yields up to 3,000" pages for black and 1,500" pages for colour. Cost has never been more efficient.

#### **HIGH CAPACITY TRAYS**

Versatile paper handling increases productivity. Two paper trays with 500 sheets combined capacity help minimize refills. The trays accept up to A3 paper size to minimize switching between A4 and A3 papers. In addition, the multi-purpose tray holds up to and extra 100 sheets<sup>†</sup> of multiple paper types, allowing printing on envelopes, cardstock and other media for diverse printing needs.